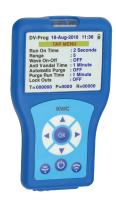

## AC01-001

Handheld programmer

The programmer will allow quick and easy adjustment of settings including; run-on time, range, purge and more. Real time data can be uploaded from the programmer via the USB port to allow accurate monitoring of water efficiency.

## Technical data

| Technical data        |                                                                                                                        |
|-----------------------|------------------------------------------------------------------------------------------------------------------------|
| Operation             | Via key pad and switch                                                                                                 |
| Data processing       | Data download directly into Microsoft Excel via USB interface                                                          |
| Charging              | Via USB interface for minimum 8 hours                                                                                  |
| Time & date           | Set via specific menu on controller                                                                                    |
| Programming options:  | Adjustable settings:                                                                                                   |
| V2 tap menu           | Run time, Range, Anti-vandal time, Automatic purge<br>Purge runtime                                                    |
| Tap menu              | Run time, Sensor range, Wave On / Off operation Anti vandal time                                                       |
| Shower menu           | Run time, Sensor range, Wave On / Off operation,<br>Anti vandal time, Automatic purge Purge run time,<br>Lock outs     |
| Urinal menu           | Pre-Flush wait, Pre-Flush time, Main flush time,<br>Sensor range, Anti vandal time, Automatic purge,<br>Purge run time |
| Bath menu             | Run time, Sensor range, Wave On / Off operation,<br>Anti vandal time, Automatic purge, Purge run time,<br>Lock outs    |
| Auto flush valve menu | Range, User detect time, Dual detect time, Flush time(s), Walk away time, Automatic purge, Purge run time, Lock outs   |
| Wave flush valve menu | Flush type, Flush time(s), Range, Automatic Purge,<br>Purge run time, Lock outs                                        |
| Chlorinate menu       | Chlorination time, Abort and reset                                                                                     |