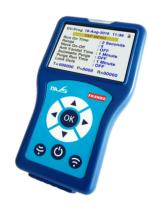

## **DVS Handheld Programmer**

## AC01-001

The programmer will allow quick and easy adjustment of settings including; run-on time, range, purge and more. Real time data can be uploaded from the programmer via the USB port to allow accurate monitoring of water efficiency.