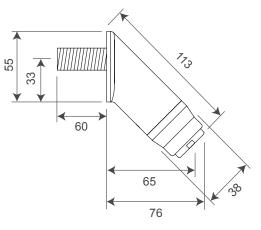

## TECHNICAL DATA

| Shower head           |                                                       |
|-----------------------|-------------------------------------------------------|
| Туре                  | Bath filling spout                                    |
| Material              | 316 Stainless Steel                                   |
| Surface finish        | Brushed                                               |
| Gross weight          | 0.70kg                                                |
| Operation type        | Separate sensor                                       |
| Type of mounting      | Wall mounted ¾" BSP thread (longer threads available) |
| Type of mixing        | Additional TMV required (available separately)        |
| Spout projection      | 76mm                                                  |
| Minimum flow pressure | 1 BAR                                                 |
| Water connection      | Copper pipe via standard compression fitting          |
| Aerator               |                                                       |
| Material              | Plastic                                               |
| Flow rate (LPM)       | Unrestricted                                          |