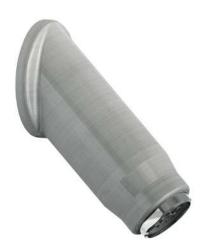

## 45° HIGH SECURITY BATH SPOUT

## SH07-043

45° High Security Bath Spout. Ligature-resistant design, complete with unrestricted aerator. Anti-rotation pins. Brushed Stainless Steel finish.

| PRODUCT NUMBER |
|----------------|
| SH07-043       |
|                |