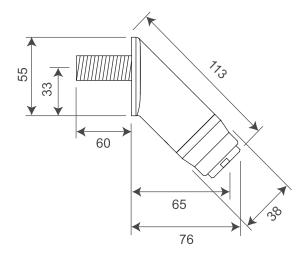

## AT07-040

Flow rate

45° High Security tap spout with WRAS approved 5 LPM outlet. Anti-ligature design. Anti-rotation pins. Brushed 316 Stainless Steel finish and DZR Brass BSP connection.

| PRODUCT NUMBER        |                                      |
|-----------------------|--------------------------------------|
| AT07-040              |                                      |
|                       |                                      |
| TECHNICAL DATA        |                                      |
| Tap spout             |                                      |
| Туре                  | Tap spout                            |
| Material              | 316 Stainless Steel body             |
| Surface finish        | Brushed                              |
| Gross weight          | 0.45kg                               |
| Operation type        | Separate sensor                      |
| Type of mounting      | Wall mounted ؾ" DZR brass BSP thread |
| Type of mixing        | Additional TMV required              |
| Spout projection      | 76mm                                 |
| Minimum flow pressure | 1BAR                                 |
| Water connection      | ؾ" DZR Brass BSP                     |
| Tap spout outlet      |                                      |