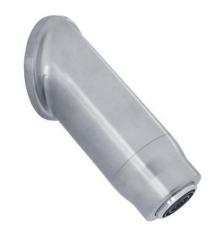

## 45° HIGH SECURITY TAP SPOUT

## AT07-040

Flow rate

45° High Security tap spout with WRAS approved 5 LPM outlet. Anti-ligature design. Anti-rotation pins. Brushed 316 Stainless Steel finish and DZR Brass BSP connection.

| PRODUCT NUMBER        |                                      |
|-----------------------|--------------------------------------|
| AT07-040              |                                      |
|                       |                                      |
| TECHNICAL DATA        |                                      |
| Tap spout             |                                      |
| Туре                  | Tap spout                            |
| Material              | 316 Stainless Steel body             |
| Surface finish        | Brushed                              |
| Gross weight          | 0.45kg                               |
| Operation type        | Separate sensor                      |
| Type of mounting      | Wall mounted ؾ" DZR brass BSP thread |
| Type of mixing        | Additional TMV required              |
| Spout projection      | 76mm                                 |
| Minimum flow pressure | 1BAR                                 |
| Water connection      | ؾ" DZR Brass BSP                     |
| Tap spout outlet      |                                      |