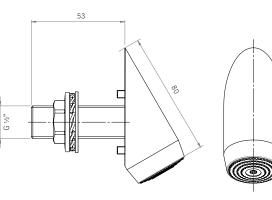

## PRODUCT NUMBER SH07-040 **TECHNICAL DATA** Shower head Туре Spray shower head Material 316 Stainless Steel Surface finish Brushed Gross weight 0.40kg Operation type Separate sensor Type of mounting Wall mounted 1/2" BSP thread (longer threads available) Type of mixing Additional TMV required Spout projection 23mm Minimum flow pressure 1 BAR Water connection Copper pipe via standard compression fitting Other features Security locking screw Shower head rose Material ABS Number of rings 4 Hole diameter 0.7mm Number of holes 145