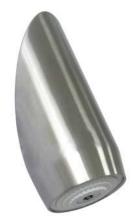

## SH07-040

 $30\,^\circ$  High Security Shower Head with 4 ring shower rose. Anti-ligature design, with a tamper proof security locking screw. Anti-rotation pins. Brushed Stainless Steel finish.