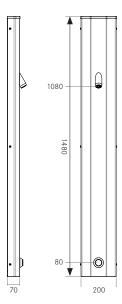

| TECHNICAL DATA        |                                  |  |
|-----------------------|----------------------------------|--|
|                       |                                  |  |
| Material              | 316 Stainless Steel              |  |
| Surface finish        | Brushed                          |  |
| Gross weight          | 14.00 kg                         |  |
| Type of operation     | Push button - non concussive     |  |
| Type of mounting      | Wall mounted                     |  |
| Type of mixing        | External TMV maybe required      |  |
| Failsafe close        | Yes                              |  |
| Water connection      | 15mm top entry                   |  |
| Minimum flow pressure | 1.00 bar                         |  |
| Run time              | 30 seconds (-10 secs or +5 secs) |  |
| Adjustable run time   | No                               |  |