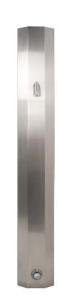

## **SHOWER TOWER**

**CEILING HEIGHT** PUSH BUTTON - AUTO CLOSE

## SH01-008

Ceiling height shower tower, suitable for high security applications. Concealed pipework. Set temperature. Auto close push button operation.

| PRODUCT NUMBER |  |
|----------------|--|
| SH01-008       |  |
| 31101-000      |  |