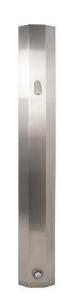

## **SHOWER TOWER**

CEILING HEIGHT PUSH BUTTON - AUTO CLOSE WITH IN-BUILT TMV3

## SH01-004

Ceiling height shower tower, suitable for high security applications. Concealed pipework. In-built TMV3. Push button operation.

Designed to fit flush against the ceiling. Push button is positioned 1 metre from floor level at standard 2.4metre ceiling height.

| PRODUCT NUMBER |  |
|----------------|--|
| SH01-004       |  |

| TECHNICAL DATA        |                                  |
|-----------------------|----------------------------------|
| Material              | 316 Stainless Steel              |
| Surface finish        | Brushed                          |
| Gross weight          | 14.70 kg                         |
| Type of operation     | Push button - non concussive     |
| Type of mounting      | Wall mounted                     |
| Type of mixing        | In-built TMV3                    |
| Failsafe close        | Yes                              |
| Water connection      | 15mm top entry                   |
| Minimum flow pressure | 1.00 bar                         |
| Run time              | 30 seconds (-10 secs or +5 secs) |
| Adjustable run time   | No                               |