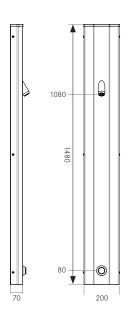

## SH01-004

Ceiling height shower tower, suitable for high security applications. Concealed pipework. In-built TMV3. Push button operation.

Designed to fit flush against the ceiling. Push button is positioned 1 metre from floor level at standard 2.4metre ceiling height.

| PRODUCT NUMBER |  |
|----------------|--|
| SH01-004       |  |

| TECHNICAL DATA        |                                  |
|-----------------------|----------------------------------|
| Material              | 316 Stainless Steel              |
| Surface finish        | Brushed                          |
| Gross weight          | 14.70 kg                         |
| Type of operation     | Push button - non concussive     |
| Type of mounting      | Wall mounted                     |
| Type of mixing        | In-built TMV3                    |
| Failsafe close        | Yes                              |
| Water connection      | 15mm top entry                   |
| Minimum flow pressure | 1.00 bar                         |
| Run time              | 30 seconds (-10 secs or +5 secs) |
| Adjustable run time   | No                               |