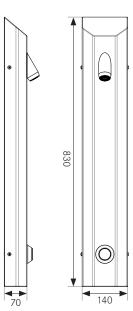

## **SHOWER TOWER**

ANGLED TOP PUSH BUTTON - AUTO CLOSE

## SH01-001

Standard angled top shower tower, suitable for high security applications. Concealed pipework. Set temperature. Auto close push button operation.

| PRODUCT NUMBER |  |
|----------------|--|
| SH01-001       |  |

| TECHNICAL DATA        |                                  |  |
|-----------------------|----------------------------------|--|
| Material              | 316 Stainless Steel              |  |
| Surface finish        | Brushed                          |  |
| Gross weight          | 5.55 kg                          |  |
| Type of operation     | Push button - non concussive     |  |
| Type of mounting      | Wall mounted                     |  |
| Type of mixing        | External TMV maybe required      |  |
| Failsafe close        | Yes                              |  |
| Water connection      | 15mm rear entry                  |  |
| Minimum flow pressure | 1.00 bar                         |  |
| Run time              | 30 seconds (-10 secs or +5 secs) |  |
| Adjustable run time   | No                               |  |