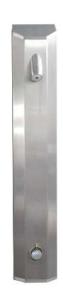

## **SHOWER TOWER**

ANGLED TOP PUSH BUTTON - AUTO CLOSE

## SH01-001

Standard angled top shower tower, suitable for high security applications. Concealed pipework. Set temperature. Auto close push button operation.

| PRODUCT NUMBER |  |
|----------------|--|
| SH01-001       |  |