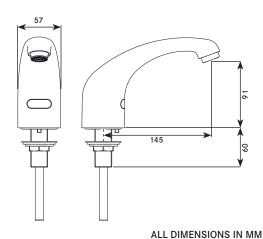

Requires a Station kit to operate. Station kits available in Single Station Battery or Mains Single Station, 2 Station or 3 Station for multiple connections. Refer to Station kit Data sheets.

| AT01-002                | Chromed | Classic no touch tap                             |
|-------------------------|---------|--------------------------------------------------|
| TECHNICAL DATA          |         |                                                  |
| Type of tap             |         | Classic                                          |
| Material                |         | Brass                                            |
| Surface finish          |         | Chromed                                          |
| Gross weight            |         | 1.4 kg                                           |
| Type of operation       |         | Sensor                                           |
| Type of mounting        |         | Deck mounted                                     |
| Type of mixing          |         | Additional TMV may be required                   |
| Automatic purge         |         | Yes* - Default: OFF                              |
|                         |         | Options: 3, 6, 12, 24, 36 & 48 hours             |
| Purge run time          |         | Default 1 min*                                   |
|                         |         | Options: OFF, 30 secs, 1, 2, 4 & 8 mins          |
| Spout projection        |         | 145mm                                            |
| Minimum flow pressure   | e       | 1.00 bar (Lower pressure station kits available) |
| Volume flow rate at 3 b | oar     | 5LPM (Other flow rates available)                |
| Adjustable run time     |         | Yes* - Default: 2 secs                           |
|                         |         | Options: 2, 5, 10, 15, 20, 30 secs               |
| Water connection        |         | 10mm Copper tails                                |
| Anti-Vandal function    |         | Yes                                              |
| Lock out function       |         | Default OFF*                                     |
|                         |         | Options: OFF, 4, 6, 8 & 10 operations            |
| Chlorination function   |         | Yes* - Default 2 mins                            |
|                         |         | Options: 1, 2, 3, 4, 5, 10, 20 & 30 mins         |
| Battery or mains static | n kit   | Single Battery: AT00-001                         |
|                         |         | Single Mains: AT00-002                           |
|                         |         | - Other options available. Contact DVS.          |

60°C

1-10 Bar (For Low / High pressure, Contact DVS.)

Up to 50mm with flange nut

ALL DIMENSIONS IN MI

Last Updated: 2015-10-20, Dart Valley Systems