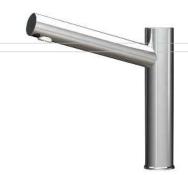

## **AQUARIUS PILLAR**

## **Chromed with PEX Hose**

## AT03-061

The Aquarius range incorporate simple and modern design, with the latest electronic functionality.

Sensor operated for maximum hygiene and efficiency. 5 litres per minute integrated flow control. (Standard 5LPM, Other flow rates available)

Automatic purge function, Sensor range adjustment, Wave on/wave off function, Anti Vandal and Lock Out functions, Chlorination function.

Single mixed feed connection by PEX lined hose (15mm connection). External TMV required. Chromed finish.