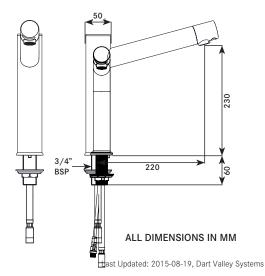

Requires a Station kit to operate. Station kits available in Single Station Battery or Mains Single Station, 2 Station or 3 Station for multiple connections. Refer to Station kit

| PRODUCT NUMBE             | R        |                                                  |
|---------------------------|----------|--------------------------------------------------|
| AT03-061                  | Chromed  | Aquarius Pillar no touch tap                     |
| TECHNICAL DATA            |          |                                                  |
| Type of tap               |          | Aquarius Pillar                                  |
| Material                  |          | Brass                                            |
| Waterway material         |          | DZR Brass                                        |
| Surface finish            |          | Chromed                                          |
| Gross weight              |          | 2.45 kg                                          |
| Type of operation         |          | No Touch Sensor                                  |
| Type of mounting          |          | Deck mounted                                     |
| Type of mixing            |          | Additional TMV may be required                   |
| Automatic purge           |          | Yes* - Default: OFF                              |
|                           |          | Options: 3, 6, 12, 24, 36 & 48 hours             |
| Purge run time            |          | Default 1 min*                                   |
|                           |          | Options: OFF, 30 secs, 1, 2, 4 & 8 mins          |
| Spout projection          |          | 220mm                                            |
| Minimum flow pressure     |          | 1.00 bar (Lower pressure station kits available) |
| Volume flow rate at 3 bar |          | 5LPM (Other flow rates available)                |
| Adjustable run time       |          | Yes* - Default: 2 secs                           |
|                           |          | Options: 2, 5, 10, 15, 20, 30 secs               |
| Water connection          |          | 15mm PEX hose                                    |
| Anti-Vandal function      |          | Yes                                              |
| Lock out function         |          | Default OFF*                                     |
|                           |          | Options: OFF, 4, 6, 8 & 10 operations            |
| Chlorination functio      | n        | Yes* - Default 2 mins                            |
|                           |          | Options: 1, 2, 3, 4, 5, 10, 20 & 30 mins         |
| Battery or mains sta      | tion kit | Single Battery: AT00-001                         |
|                           |          | Single Mains: AT00-002                           |
|                           |          | - Other options available. Contact DVS.          |
| Working pressure          |          | 1-10 Bar (For Low / High pressure, Contact DVS.) |
| Max working temperature   |          | 60°C                                             |
| Fixing                    |          | ¾" BSP                                           |
| Fixing length             |          | Up to 50mm with flange nut                       |
|                           |          |                                                  |