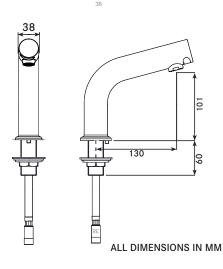

Requires a Station kit to operate. Station kits available in Single Station Battery or Mains Single Station, 2 Station or 3 Station for multiple connections. Refer to Station kit Data sheets.

| AT03-031                        | Brushed | Aquarius High Neck SV no touch tap                        |
|---------------------------------|---------|-----------------------------------------------------------|
| TECHNICAL DATA                  |         |                                                           |
| Type of tap                     |         | Aquarius High Neck SV                                     |
| Material                        |         | Stainless Steel                                           |
| Surface finish                  |         | Brushed                                                   |
| Gross weight                    |         | 1.25 kg                                                   |
| Type of operation               |         | No Touch Sensor                                           |
| Type of mounting                |         | Deck mounted                                              |
| Type of mixing                  |         | Additional TMV may be required                            |
| Automatic purge                 |         | Yes* - Default: OFF                                       |
|                                 |         | Options: 3, 6, 12, 24, 36 & 48 hours                      |
| Purge run time                  |         | Default 1 min*                                            |
|                                 |         | Options: OFF, 30 secs, 1, 2, 4 & 8 mins                   |
| Spout projection / Spout height |         | 130mm / 101mm                                             |
| Minimum flow pressure           |         | 1.00 bar (Lower pressure station kits available)          |
| Volume flow rate at 3 bar       |         | 5LPM (Other flow rates available)                         |
| Adjustable run time             |         | Yes* - Default: 2 secs                                    |
|                                 |         | Options: 2, 5, 10, 15, 20, 30 secs For Academic Use Only. |
| Water connection                |         | 15mm PEX hose SolidWall&StadtedEditInition.               |
| Anti-Vandal function            |         | Yes For Academile Mile Only Only.                         |
| Lock out function               |         | Default OFF*                                              |
|                                 |         | Options: OFF, 4, 6, 8 & 10 operations                     |
| Chlorination function           |         | Yes* - Default 2 mins                                     |
|                                 |         | Options: 1, 2, 3, 4, 5, 10, 20 & 30 mins                  |
| Battery or mains statio         | n kit   | Single Battery: AT00-001                                  |
|                                 |         | Single Mains: AT00-002                                    |
|                                 |         | - Other options available. Contact DVS.                   |
| Working pressure                |         | 1-10 Bar (For Low / High pressure, Contact DVS.)          |
| Max working temperati           | ure     | 60°C For Academic V                                       |