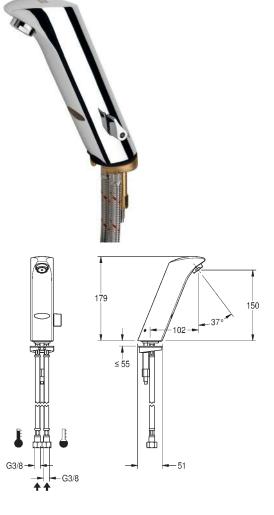

## AQUA130

PROTRONIC-S battery-supplied washbasin mixer with touch-free operation, DN 15, noise group I, with aerator and integrated flow control, for connection to hot and cold water supply, polished chromium-plated brass. With temperature selection lever and conversion set for concealed mixing device, 6 V battery.

## TECHNICAL DATA

| Type of sensor                     | opto-electronic sensor  |
|------------------------------------|-------------------------|
| Type of tap                        | pillar tap              |
| Material fitting                   | brass                   |
| Surface finish fitting             | chromed                 |
| Gross weight                       | 2 kg                    |
| Type of operation                  | sensor operation        |
| Type of mounting                   | mounted on product      |
| Functional principle               | electronic self-closing |
| Default automatic hygiene flushing | not activated           |
| Type of mixing                     | with mixer              |
| Thermal disinfection               | no                      |
| Sound insulation                   | no                      |
| Spout projection                   | 102 mm                  |
| Diameter nominal                   | DN 15                   |
| Calculation flow rate cold water   | 0.070 liter per second  |
| Calculation flow rate hot water    | 0.070 liter per second  |
| Default flow time                  | 60 seconds              |
| Minimum flow pressure              | 1.00 bar                |
| Volume flow rate at 3 bar          | 0.100 liter per second  |
| Depressurised                      | no                      |
| Protective system IP               | IP65                    |
| Power supply connection            | Battery 6 V             |
| Protective shutdown                | yes                     |
| Position of power connection       | from bottom             |
|                                    |                         |