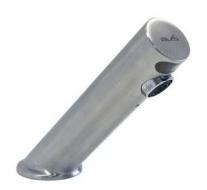

## AT03-011

The Aquarius range incorporate simple and modern design, with the latest electronic functionality.

Sensor operated for maximum hygiene and efficiency. 5 litres per minute integrated flow control. (Standard 5LPM, Other flow rates available)

Automatic purge function, Sensor range adjustment, Wave on/wave off function, Anti Vandal and Lock Out functions, Chlorination function.

Single mixed feed connection by PEX lined hose (15mm connection). External TMV required. Brushed finish.