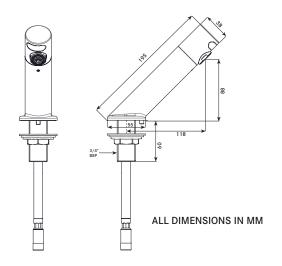

Requires a Station kit to operate. Station kits available in Single Station Battery or Mains Single Station, 2 Station or 3 Station for multiple connections. Refer to Station kit Data sheets.

| PRODUCT NUMBER               |                                                  |
|------------------------------|--------------------------------------------------|
| AT03-011 Brushed             | A45 no touch tap                                 |
|                              |                                                  |
| TECHNICAL DATA               |                                                  |
| Type of tap                  | Aquarius A45                                     |
| Material                     | 316 Stainless Steel                              |
| Surface finish               | Brushed                                          |
| Gross weight                 | 1.1 kg                                           |
| Type of operation            | No Touch Sensor                                  |
| Type of mounting             | Deck mounted                                     |
| Type of mixing               | Additional TMV may be required                   |
| Automatic purge              | Yes* - Default: OFF                              |
|                              | Options: 3, 6, 12, 24, 36 & 48 hours             |
| Purge run time               | Default 1 min*                                   |
|                              | Options: OFF, 30 secs, 1, 2, 4 & 8 mins          |
| Spout projection             | 118mm                                            |
| Minimum flow pressure        | 1.00 bar (Lower pressure station kits available) |
| Volume flow rate at 3 bar    | 5LPM (Other flow rates available)                |
| Adjustable run time          | Yes* - Default: 2 secs                           |
|                              | Options: 2, 5, 10, 15, 20, 30 secs               |
| Water connection             | 15mm PEX hose                                    |
| Anti-Vandal function         | Yes                                              |
| Lock out function            | Default OFF*                                     |
|                              | Options: OFF, 4, 6, 8 & 10 operations            |
| Chlorination function        | Yes* - Default 2 mins                            |
|                              | Options: 1, 2, 3, 4, 5, 10, 20 & 30 mins         |
| Battery or mains station kit | Single Battery: AT00-001                         |
|                              | Single Mains: AT00-002                           |
|                              | - Other options available. Contact DVS.          |
| Working pressure             | 1-10 Bar (For Low / High pressure, Contact DVS.  |
| Max working temperature      | 60°C                                             |
| Fixing                       | ¾" BSP                                           |
| Fixing length                | Up to 50mm with flange nut                       |