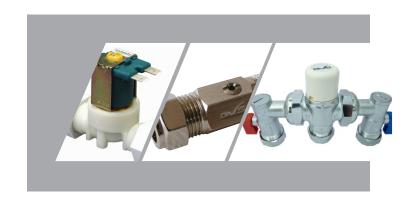

# AUTOMATIC TAPS

| Urinal Controls   |                                                                                              |          |
|-------------------|----------------------------------------------------------------------------------------------|----------|
| Code Number       | Description                                                                                  | 2017 RRP |
|                   |                                                                                              |          |
| Individual Urinal | Control System - Low Pressure Kit                                                            |          |
| UC07-001          | Urinal control system for 1 or 2 urinals (control box only)                                  | £158.65  |
| UC07-008          | Urinal sensor pack 50mm brushed bezel C/W 3m cable                                           | £75.36   |
| AC17-008          | 12V DC ASCO valve (SCXH262C90BW) 7.1mm orifice - 3W - 0-0.7 BAR - 15mm Brass Normally closed | £48.92   |
| Programmable \$   | ensor Package                                                                                | <u> </u> |
| AC02-023          | Wall Mounted Brushed s/steel Programmable Sensor (Urinal)                                    | £94.38   |
| AT00-002          | Single station mains kit standard pressure - 1-6 BAR brass valve                             | £106.60  |
| AC01-001          | Hand held programmer with case - For use with all DVS programmable sensors & taps            | £188.76  |
| Urinal Sleeves an | nd Cleaners                                                                                  | 1        |
| UC00-007          | BioUrinal Sleeve installation kit - Biological - 1 1/4" BSP                                  | £19.25   |
| UC00-008          | BioUrinal Sleeve installation kit - Biological - 1 ½" BSP                                    | £19.31   |
| UC00-017          | BioUrinal Sleeve refill - Biological                                                         | £17.19   |
| UC00-009          | ChemiUrinal Sleeve installation kit - Chemical - 1 1/4" BSP                                  | £21.15   |
| UC00-010          | ChemiUrinal Sleeve installation kit - Chemical - 1 ½" BSP                                    | £21.15   |
| UC00-013          | ChemiUrinal Sleeve refill - Chemical                                                         | £11.99   |
| UC00-011          | Bio/Chemi Urinal Fitting - 1 1/4" BSP                                                        | £3.97    |
| UC00-012          | Bio/Chemi Urinal Fitting - 1 ½" BSP                                                          | £3.97    |
| UC01-010          | Timed urinal control system Battery C/W solenoid valve                                       | £138.82  |
| UC01-011          | Timed urinal control system Mains C/W solenoid valve                                         | £175.84  |
| Accessories       |                                                                                              |          |
| UC00-006          | Battery pack for Flushmatic urinal controls (with tails) - 6V                                | £18.51   |
| AT00-026          | Battery pack for Pearl and overseas Flushmatic urinal controls (without tails) - 6V          | £7.59    |
| UC00-016          | Power supply for Pearl and Flushmatic urinal controls - 6V                                   | £42.31   |
| UC00-021          | Flushmatic printed circuit board                                                             | £125.60  |
| AC17-002          | 6V DC ASCO valve (H262602BW) 2mm orifice - 0-12 BAR - 15mm Brass latching                    | £48.92   |
| AC17-027          | Valve latcher used for manually opening/closing ASCO latching valves                         | £66.10   |
| UC00-001          | Air break (back flow preventer) 15mm/22mm - Prevents backflow to water supply                | £39.66   |
| UC00-003          | Auto-Syphon for urinal cisterns - 5 1/2" x 1" BSP                                            | £17.19   |
| UC00-004          | Auto-Syphon for urinal cisterns - 5 ½" x 1 ¼" BSP                                            | £17.19   |
| UC00-002          | Auto-Syphon for urinal cisterns - 8" x 1 ½" BSP                                              | £29.23   |
| UC00-014          | 10mm conversion kit - for connecting Vitra S-Line urinal bowl                                | £23.80   |
| UC00-024          | Replacement fuse for Flushmatic - TR5 (T) 1.6A                                               | £2.64    |
| UC00-023          | Replacement fuse for Pearl - TR5 (T)1.25A                                                    | £2.64    |
| UC01-020          | Lid C/W fly lead and battery spring, with battery top for Pearl and Pearl Solo downlighters  | £6.05    |
| UC01-021          | Pearl Downlighter only                                                                       | £142.78  |
| UC00-019          | Replacement box for Flushmatic surface mount in Grey                                         | £15.13   |
| UC00-018          | Replacement box for Flushmatic surface mount in White                                        | £19.53   |

| Automatic Taps - | Tap spouts require separate mains/battery 1, 2 or 3 station kit                                                                          |          |
|------------------|------------------------------------------------------------------------------------------------------------------------------------------|----------|
| Code Number      | Description                                                                                                                              | 2017 RRP |
|                  |                                                                                                                                          |          |
| Tap Spouts       |                                                                                                                                          |          |
| AT01-001         | Classic tap spout only in chrome with PEX tails                                                                                          | £235.33  |
| AT01-002         | Classic tap spout only in chrome with copper tails                                                                                       | £260.45  |
| AT01-003         | Classic tap spout only in chrome with s/steel tails                                                                                      | £268.38  |
| AT01-011         | Classic Swan tap spout only in chrome with PEX tails                                                                                     | £235.33  |
| AT01-012         | Classic Swan tap spout only in chrome with copper tails                                                                                  | £260.45  |
| AT01-013         | Classic Swan tap spout only in chrome with s/steel tails                                                                                 | £268.38  |
| AT02-001         | Aquarius WM straight tap spout only in s/steel 150mm with PEX tails                                                                      | £191.70  |
| AT02-002         | Aquarius WM straight tap spout only in s/steel 150mm with copper tails                                                                   | £216.82  |
| AT02-003         | Aquarius WM straight tap spout only in s/steel 150mm with s/steel tails                                                                  | £224.75  |
| AT02-005         | Aquarius WM straight tap spout only in polished s/steel 150mm with PEX tails                                                             | £204.92  |
| AT02-006         | Aquarius WM straight tap spout only in polished s/steel 150mm with copper tails                                                          | £230.04  |
| AT02-004         | Aquarius WM straight tap spout only in s/steel 150mm with PEX tails (for use with AT00-039 PALL filter, spout includes AT00-040 adaptor) | £260.45  |
| AT02-014         | Aquarius WM straight tap spout only in s/steel 200mm with PEX tails (for use with AT00-039 PALL filter, spout includes AT00-040 adaptor) | £260.45  |
| AT02-024         | Aquarius WM straight tap spout only in s/steel 250mm with PEX tails (for use with AT00-039 PALL filter, spout includes AT00-040 adaptor) | £273.67  |
| AT00-039         | PALL filter for use with Aquarius WM filter tap                                                                                          | £87.59   |
| AT02-011         | Aquarius WM straight tap spout only in s/steel 200mm with PEX tails                                                                      | £191.70  |
| AT02-012         | Aquarius WM straight tap spout only in s/steel 200mm with copper tails                                                                   | £216.82  |
| AT02-013         | Aquarius WM straight tap spout only in s/steel 200mm with s/steel tails                                                                  | £224.75  |
| AT02-015         | Aquarius WM straight tap spout only in polished s/steel 200mm with PEX tails                                                             | £204.92  |
| AT02-016         | Aquarius WM straight tap spout only in polished s/steel 200mm with copper tails                                                          | £230.04  |
| AT02-021         | Aquarius WM straight tap spout only in s/steel 250mm with PEX tails                                                                      | £204.92  |
| AT02-022         | Aquarius WM straight tap spout only in s/steel 250mm with copper tails                                                                   | £230.04  |
| AT02-023         | Aquarius WM straight tap spout only in s/steel 250mm with s/steel tails                                                                  | £237.97  |
| AT02-025         | Aquarius WM straight tap spout only in polished s/steel 250mm with PEX tails                                                             | £218.14  |
| AT02-026         | Aquarius WM straight tap spout only in polished s/steel 250mm with copper tails                                                          | £243.25  |