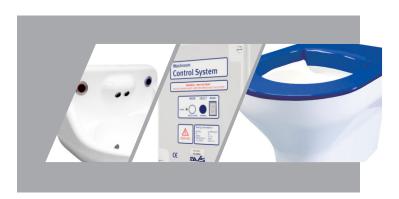

#### **WC Flushing**

Stylish and discreet, our range of notouch WC flushing options have tried and tested designs, which deliver an accurate and reliable performance.

| WC Flushing      |                                                                                                                                      |          |
|------------------|--------------------------------------------------------------------------------------------------------------------------------------|----------|
| Code Number      | Description                                                                                                                          | 2017 RRP |
|                  |                                                                                                                                      |          |
| WC Flushing Kits | - Mains operated                                                                                                                     |          |
| WC03-002         | WC Flushvalve kit with in-built overflow and wave-on sensor - 1 ½" base - C/W 3m cable                                               | £258.73  |
| WC03-003         | WC Flushvalve kit with in-built overflow and wave-on sensor - 2" base - C/W 3m cable                                                 | £258.73  |
| WC03-007         | WC Flushvalve kit with in-built overflow and wave-on sensor - 1 ½" base - C/W 15m cable                                              | £281.88  |
| WC03-008         | WC Flushvalve kit with in-built overflow and wave-on sensor - 2" base - C/W 15m cable                                                | £281.88  |
| WC03-012         | WC Flushvalve kit with in-built overflow and wave-on sensor 50mm chrome bezel - 1 $\frac{1}{2}$ " base - C/W 3m cable                | £258.73  |
| WC03-013         | WC Flushvalve Kit with in-built overflow and Programmable Sensor - 1 ½" base - Low voltage version C/W mains PSU                     | £323.04  |
| WC03-014         | WC Flushvalve Kit with in-built overflow and Programmable Sensor - 2" base - Low voltage version C/W mains PSU                       | £323.04  |
| WC03-022         | WC Flushvalve kit with in-built overflow and anti-vandal wave-on sensor - 1 ½" base - C/W 3m cable                                   | £270.99  |
| WC03-028         | WC Flushvalve kit with in-built overflow and tactile switch - 1 ½" base - C/W 3m cable                                               | £270.99  |
| WC03-032         | WC Flushvalve kit with in-built overflow and wave-on sensor - 1 ½" base - C/W 3m cable & Manual overide kit                          | £340.43  |
| WC03-033         | WC Flushvalve kit with in-built overflow and wave-on sensor - 2" base - C/W 3m cable & Manual overide kit                            | £341.03  |
| WC03-036         | WC Flushvalve kit with in-built overflow with dual wave-on sensors - 1 ½" base - C/W 3m cable                                        | £324.09  |
| WC03-037         | WC Flushvalve kit with in-built overflow with dual wave-on sensors - 2" base - C/W 3m cable                                          | £324.09  |
| WC03-040         | WC Direct Flushing kit and wave-on sensor & 3/4" BSP solenoid valve                                                                  | £381.29  |
| WC Flushing Kits | Battery operated                                                                                                                     |          |
| WC03-050         | WC Flushvalve Kit with in-built overflow and wave-on sensor - 1½" base C/W 3m cable & 6 x C Cell batteries                           | £235.20  |
| WC03-051         | WC Flushvalve Kit with in-built overflow and wave-on sensor - 2" base C/W 3m cable & 6 x C Cell batteries                            | £235.20  |
| WC03-052         | WC Flushvalve Kit with in-built overflow and programmable sensor - 1½" base C/W 3m cable & 6 x C Cell batteries                      | £278.58  |
| WC03-053         | WC Flushvalve Kit with in-built overflow and programmable sensor - 2" base C/W 3m cable & 6 x C Cell batteries                       | £278.58  |
| WC03-058         | WC Flushvalve Kit with in-built overflow and wave-on sensor - 1½" base C/W 3m cable, 6 x C Cell batteries & Manual override kit      | £316.90  |
| WC03-059         | WC Flushvalve Kit with in-built overflow and wave-on sensor - 2" base C/W 3m cable, 6 x C Cell batteries & Manual override kit       | £316.90  |
| WC03-060         | WC Flushvalve Kit with in-built overflow and programmable sensor - 1½" base C/W 3m cable, 6 x C Cell batteries & Manual override kit | £360.28  |

#### **Urinal Controls**

Offering substantial water savings and a short payback period, urinal controls also ensure a clean and fresh washroom.

| Urinal Controls   |                                                                                                         |          |
|-------------------|---------------------------------------------------------------------------------------------------------|----------|
| Code Number       | Description                                                                                             | 2017 RRP |
|                   |                                                                                                         |          |
| Flushmatic Urinal | Controls                                                                                                |          |
| UC01-001          | Flushmatic surface mount kit in Grey - Battery C/W solenoid valve 0.5-8 BAR                             | £200.96  |
| UC01-003          | Flushmatic surface mount kit in Grey - Battery C/W solenoid valve 0.5-8 BAR - Blank                     | £200.96  |
| UC01-005          | Flushmatic surface mount kit in White - Battery C/W solenoid valve 0.5-8 BAR                            | £200.96  |
| UC01-006          | Flushmatic surface mount in White - Battery C/W solenoid valve 0.5-8 BAR - Blank                        | £200.96  |
| UC01-014          | Flushmatic surface mount kit in Grey - Mains C/W solenoid valve 0.5-8 BAR                               | £237.97  |
| UC01-015          | Flushmatic surface mount kit in Grey - Mains C/W solenoid valve 0.5-8 BAR - Blank                       | £237.97  |
| UC01-017          | Flushmatic surface mount kit in White - Mains C/W solenoid valve 0.5-8 BAR                              | £237.97  |
| UC01-007          | Flushmatic surface mount kit with battery low indicator in Grey - Battery C/W solenoid valve 0.5-8 BAR  | £224.75  |
| UC01-009          | Flushmatic surface mount kit with battery low indicator in White - Battery C/W solenoid valve 0.5-8 BAR | £224.75  |
| UC01-018          | Flushmatic downlighter kit for suspended ceilings in White - Battery C/W solenoid valve 0.5-8 BAR       | £228.72  |
| UC01-024          | Flushmatic downlighter kit for suspended ceilings in White - Mains C/W solenoid valve 0.5-8 BAR         | £224.90  |
| UC01-019          | Pearl downlighter kit for suspended ceilings in White - Battery C/W solenoid valve 0.5-8 BAR            | £200.96  |
| UC01-025          | Pearl downlighter kit for suspended ceilings in White - Mains C/W solenoid valve 0.5-8 BAR              | £209.44  |
| UC01-027          | Pearl Solo downlighter kit for suspended ceilings in White - Mains C/W solenoid valve 0.5-8 BAR         | £277.64  |
| Individual Urinal | Control System                                                                                          |          |
| UC07-010          | Urinal control system - 1 station kit - sensor C/W 3m cable & 50mm bezel                                | £257.80  |
| UC07-011          | Urinal control system - 2 station kit - sensors C/W 3m cable & 50mm bezels                              | £356.96  |
| UC07-001          | Urinal control system for 1 or 2 urinals (control box only)                                             | £158.65  |
| AC17-009          | 12V DC Plastic valve - 12.7mm orifice - 0.2-8 BAR - 15mm Normally closed                                | £34.37   |
| PP00-100          | Urinal control system fuse - Primary - 20mm Glass 240V (T)100mA                                         | £0.66    |
| PP00-101          | Urinal control system fuse - Secondary - TR5 (F)500mA                                                   | £2.64    |
| UC07-008          | Urinal sensor pack 50mm brushed s/steel bezel C/W 3m cable                                              | £75.36   |
| UC07-009          | Urinal sensor pack 50mm chrome brass bezel C/W 3m cable                                                 | £72.05   |
| UC00-027          | Infrared urinal sensor (price excludes bezel) C/W 3m cable                                              | £64.78   |
| UC00-028          | 50mm chrome bezel for urinal control system sensor                                                      | £12.84   |
| UC00-029          | 50mm stainless steel bezel for urinal control system sensor (standard) Brushed                          | £10.58   |
| AC02-056          | Sensor thread extension for 100mm wall thickness                                                        | £13.22   |
| AC02-057          | Sensor thread extension for 150mm wall thickness                                                        | £15.86   |
| AC02-058          | Sensor thread extension for 250mm wall thickness                                                        | £23.08   |