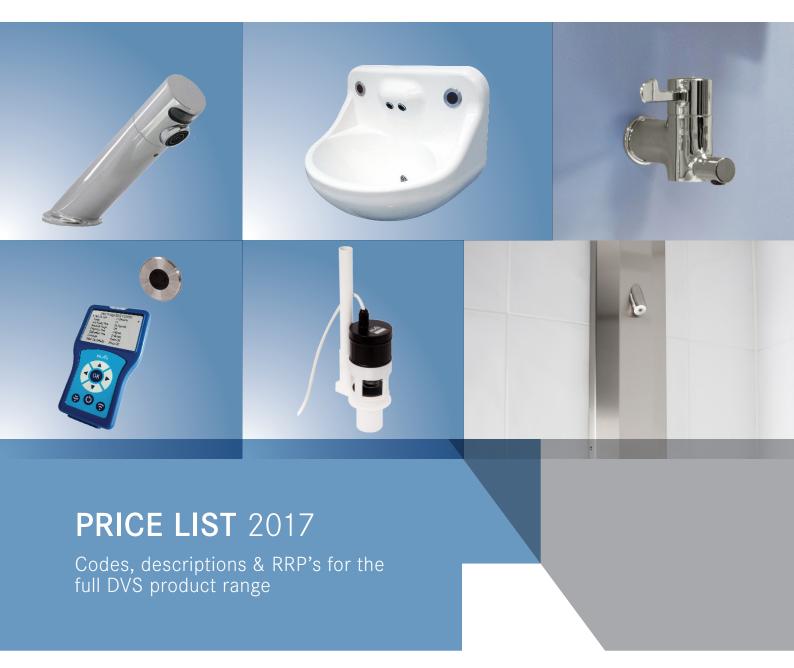

## CONTENTS

| WC Flushing            | 2 - 5   |
|------------------------|---------|
| Urinal Controls        | 6 - 7   |
| Automatic Taps         | 8 - 13  |
| Push Taps              | 14      |
| Showers & Bath Filling | 15 - 17 |
| Water Management       | 18      |
| Washroom Hygiene       | 19      |
| Safe Ensuites          | 20 - 26 |
| Valves & Accessories   | 27      |
| Franke Products        | 28 - 37 |
| Franke Accessories     | 38 - 42 |
| Franke EXOS            | 43 - 44 |